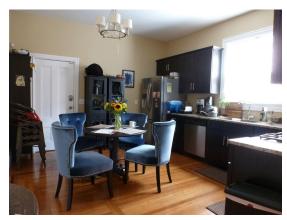

The large kitchen has granite countertops, stainless steel appliances, solid wood cabinets, a dual fuel stove with fan hood, dishwasher, and disposal.

Two full bathrooms are marble tiled and the primary bedroom has a private bathroom with Jacuzzi tub. Ceramic tiled floors.