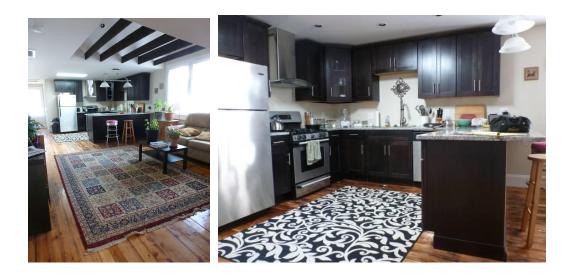

#### **DESCRIPTION**

Open floor plan. Wood floors throughout. No carpets!

High efficiency HVAC.

Granite countertops and stainless steel appliances with built in breakfast bar, dishwasher, disposal, gas stove, and tons of cabinets.

### UNIT DETAILS

| 3 bedrooms                    | Central air                   |
|-------------------------------|-------------------------------|
| Laundry in unit               | Off street parking            |
| Granite kitchen counters      | Stainless steel appliances    |
| Gas stove                     | Dishwasher                    |
| Garbage disposal              | Wood floors                   |
| Lockable storage in basement  | Forced hot air heat           |
| Electronic keyless door locks | Hardwired smoke alarm systems |
| 3rd / top floor               | 1 bathroom                    |